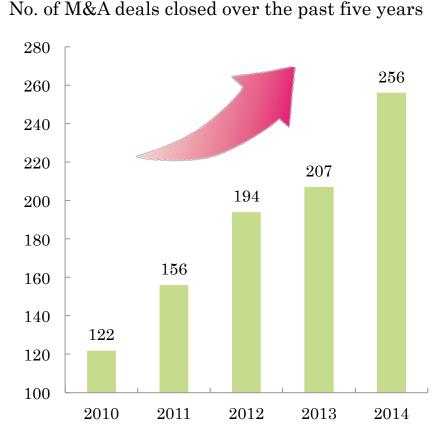

### Japanese Leading M&A Firm (Number of Deals and Advisory Fee)

Achievements of Nihon M&A Center (Apr. 2013 - Mar. 2014) • No. of deals 256 • Sales (≒Advisory fee) ¥10,547mn