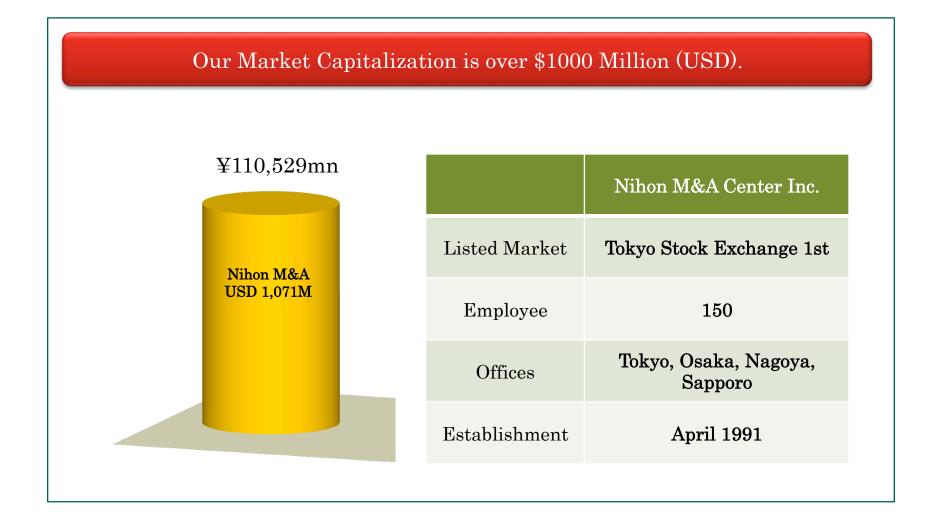

### The largest Japanese Independent M&A Firm with history of over 20 years

| Company Name                       | Nihon M&A Center Inc. ( <u>http://www.nihon-ma.co.jp/</u> )                                                                                            |
|------------------------------------|--------------------------------------------------------------------------------------------------------------------------------------------------------|
| Headquarters                       | 19 <sup>th</sup> Floor, Marunouchi Trust Tower, 1-8-3 Maunouchi, Chiyoda-ku, TOKYO                                                                     |
| Established<br>Paid-in capital     | April 1991 / ¥1 Billion (JPY)                                                                                                                          |
| Business Outline                   | M&A intermediary services,<br>M&A-related businesses: corporate revitalization support, company reorganization, MBOs, etc.                             |
| Representatives                    | Chairman and Founder<br>President Yasuhiro Wakebayashi<br>Suguru Miyake                                                                                |
| Offices                            | Tokyo Headquarters, Osaka Branch, Nagoya Branch, Sapporo Office                                                                                        |
| No. of employees<br>(consolidated) | Approx. 150Market listingsTokyo Stock Exchange<br>1st Section (code 2127)                                                                              |
| Affiliate<br>Companies             | Japan Private Equity Co., Ltd. Japan Private Equity Co., Ltd. ( <u>http://www.private-equity.co.jp/</u> )<br>YANO Research<br>Market solution provider |