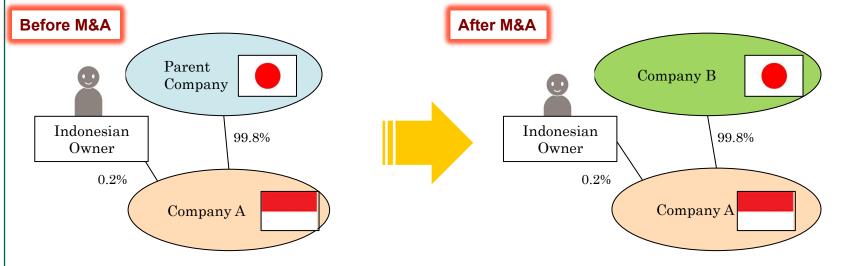

## The track record of the cross boarder M&A support (1)

### Divestment of overseas subsidiary by Japanese parent company

|              | Seller<br>Company A                  | Buyer<br>Company B                                                   |  |
|--------------|--------------------------------------|----------------------------------------------------------------------|--|
| Location     | Indonesia, West Java                 | Japan, Kanto area                                                    |  |
| Business     | Metal pressing precision sheet metal | Manufacture and sales of clocks                                      |  |
| Annual Sales | 2 billion yen                        | 30 billion yen                                                       |  |
| Purpose      | Concentration in core competence     | -                                                                    |  |
| Results      | Concentration business in Japan      | Expansion of Production capacity<br>Acquisition of Indonesian market |  |

#### Summery of the scheme (99.8 % of stock transferring of subsidiary company)