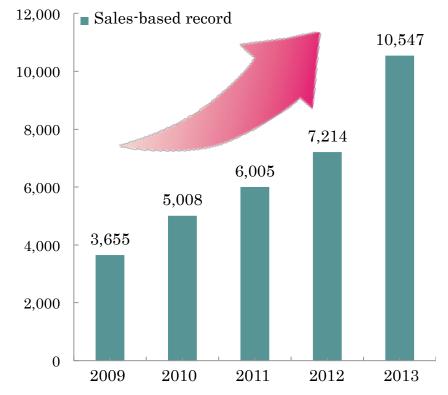

# FACT 1

### Japanese Leading M&A Firm (Number of Deals and Advisory Fee)

Achievements of Nihon M&A Center (Apr. 2013 - Mar. 2014) • No. of deals 256 • Sales (≒Advisory fee) ¥10,547mn