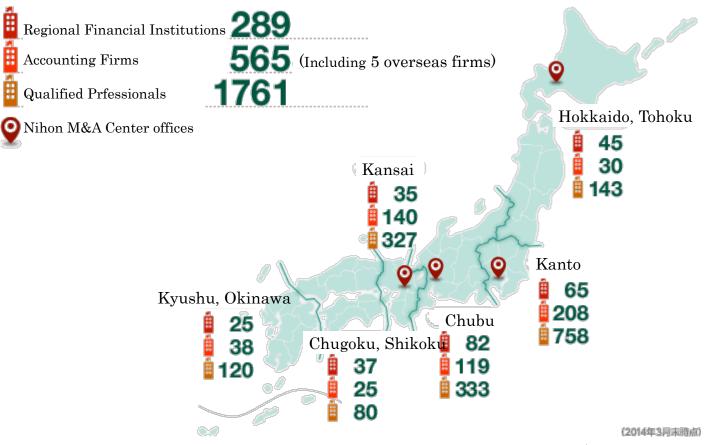

## FACT 2 -The Largest M&A Information Network in Japan-

### Our M&A network enables business matching throughout nationwide.

Currently, our network covers approximately 30 Regional financial institutions (90% of national regional banks, 70% of Shinkin banks), over 550 Accounting firms, 1700 Qualified professionals, chambers of commerce, securities companies, venture capital companies, and consulting firms. We help you find the best partner using the national largest M&A information network.