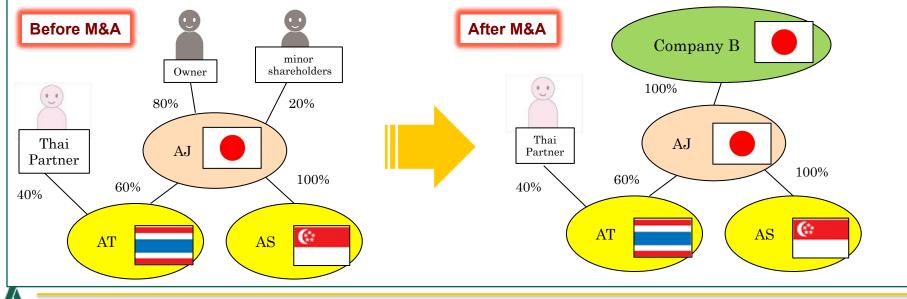

## The track record of the cross boarder M&A support (2)

#### Solution of succession problem by stock transferring with its overseas subsidiaries.

|              | Seller<br>AJ ,AS,AT<br>Companies                                                                                            | Buyer<br>Company B                                               |
|--------------|-----------------------------------------------------------------------------------------------------------------------------|------------------------------------------------------------------|
| Location     | Japan, Singapore, Thailand                                                                                                  | Japan                                                            |
| Business     | Manufacture and sale of starch                                                                                              | Manufacture and sale of<br>Sugar                                 |
| Annual Sales | 2 billion yen                                                                                                               | 20 billion yen                                                   |
| Purpose      | Business succession problem                                                                                                 | -                                                                |
| Result       | Utilizing name value and brand of the major company B group. Realization of cross-selling by the expansion of transactions. | Acquisition of the overseas<br>base for manufacture and<br>sales |

Summery of the scheme (Transfer a controlling interest of the company including overseas bases by acquiring 100 % of Japanese stock.)